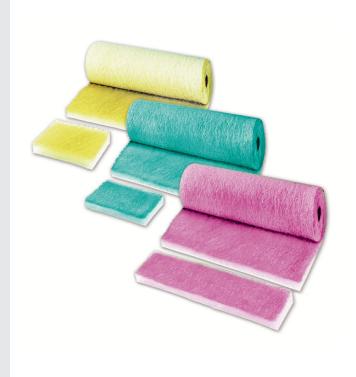

## **PAINTSTOP**

Fiberglass medium for capturing paint, moisture and dust

## **ADVANTAGES**

- Available in various widths and lengths.
- Progressive build-up of medium
- High dust holding capacity
- Low pressure drop across the filter

| DESCRIPTION   | WIDTH<br>M | LENGTH<br>M | THICKNESS<br>MM | COLOR<br>MEDIUM | CLASS ISO<br>16890 | CLASS EN<br>779:2012 | DEBIET<br>M3/U/M2 | ΔP<br>COMMENCEMENT |
|---------------|------------|-------------|-----------------|-----------------|--------------------|----------------------|-------------------|--------------------|
| Paintstop 2"  | 1          | 25          | 50              | green           | Coarse-40%         | G2                   | 2500-6100         | 7 - 41             |
| Paintstop 3"  | 1          | 25          | 70              | green           | Coarse-50%         | G3                   | 2500-6300         | 4-10               |
| Paintstop 4"  | 1          | 25          | 100             | green           | Coarse-60%         | G4                   |                   |                    |
| Dust-stop 1"  | 2          | 20          | 25              | yellow          | Coarse-30%         | G2                   | 5400              | 25                 |
| Dust-stop 2"  | 2          | 20          | 50              | yellow          | Coarse-50%         | G3                   | 5400              | 35                 |
| Dust-stop 4"  | 2          | 20          | 100             | yellow          | Coarse-60%         | G4                   | 9000              | 75                 |
| Hydro-stop 3" | 1          | 20          | 70              | magenta         | Coarse-50%         | G3                   | 2700              | 5                  |